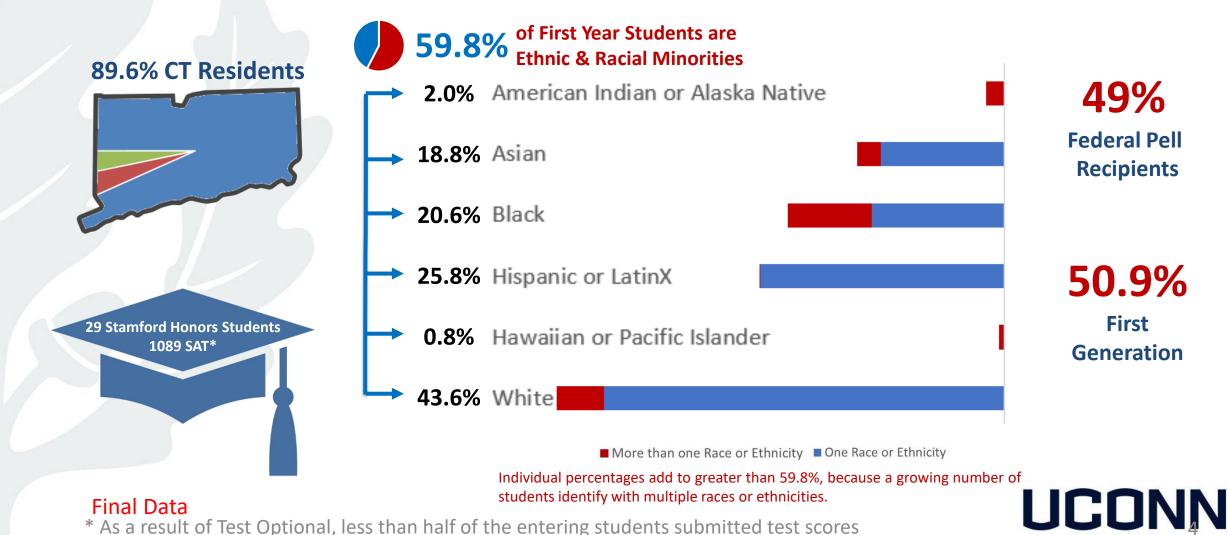

#### Fall 2023 Highlights Regional First Year: 1,583

<sup>\*</sup> As a result of Test Optional, less than half of the entering students submitted test scores