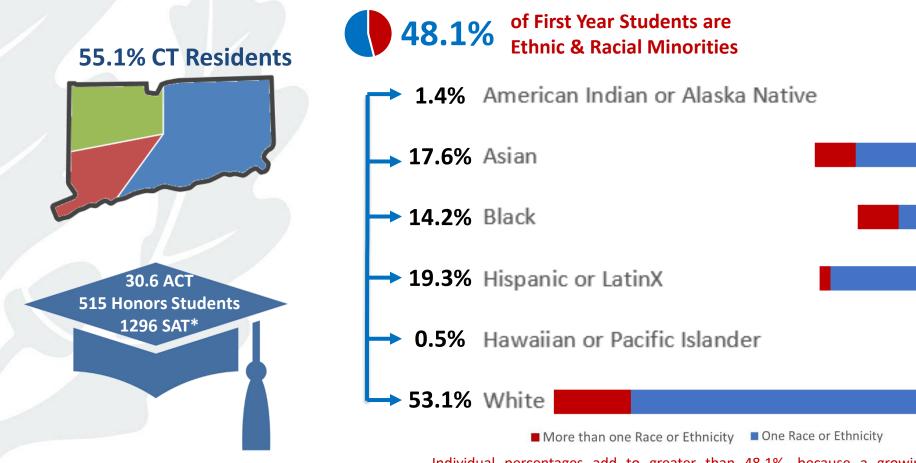

# Fall 2023 Highlights Storrs First Year: 4,189

9.2%
International Students

25%
Federal Pell
Recipients

**30.6%** First Generation

**Final Data** 

Individual percentages add to greater than 48.1%, because a growing number of students identify with multiple races or ethnicities.

<sup>\*</sup> As a result of Test Optional, less than half of the entering students submitted test scores